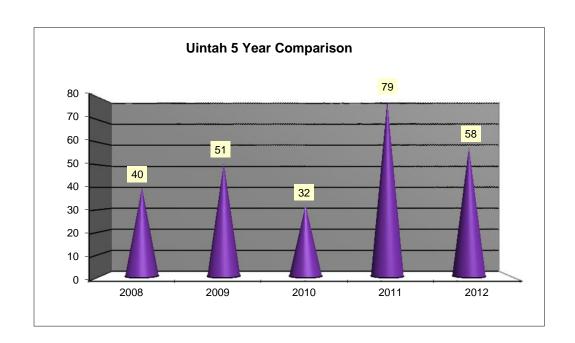

## UINTAH CITY \*CALLS FOR SERVICE FOR THE MONTH OF AUGUST 2012

| *Calls that were received at our dispatch center and officers were dispatched on |      |      |      |      |      |  |  |
|----------------------------------------------------------------------------------|------|------|------|------|------|--|--|
|                                                                                  | 40   | 51   | 32   | 79   | 58   |  |  |
|                                                                                  | 2008 | 2009 | 2010 | 2011 | 2012 |  |  |