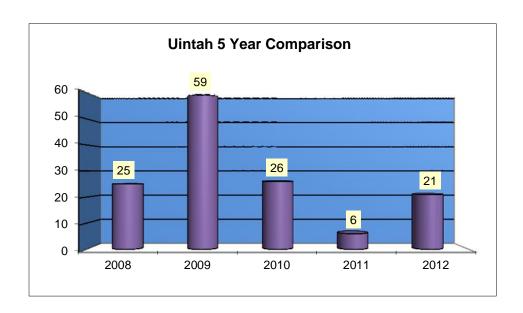

#### UINTAH CITY CITATION 5 YEAR COMPARISON FOR THE MONTH OF AUGUST - 2012

| 25   | 59   | 26   | 6    | 21   |
|------|------|------|------|------|
| 2008 | 2009 | 2010 | 2011 | 2012 |